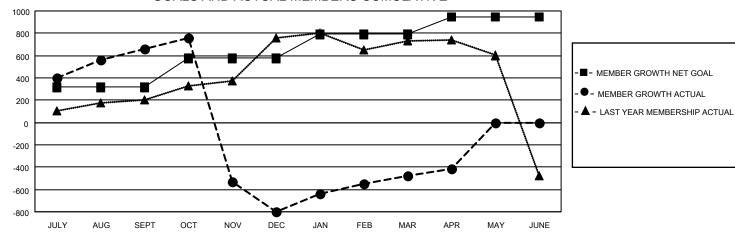

## GOALS AND ACTUAL MEMBERS CUMULATIVE

| DROPPED CLUBS: 6 |       | 177 CLUBS OF 321 ADDED 1 OR<br>MORE NEW MEMBERS | GENDER DISTRIBUTION               |                |  |
|------------------|-------|-------------------------------------------------|-----------------------------------|----------------|--|
|                  |       |                                                 | MALE                              | 6,734 (60.42%) |  |
|                  |       |                                                 | FEMALE                            | 4,412 (39.58%) |  |
| DROPPED MEMBERS  |       |                                                 | NON BINARY                        | 0 (0.00%)      |  |
| DECEASED         | 41    |                                                 | PREFER NOT TO ANSWER              | 0 (0.00%)      |  |
| CLUB CANCELLED   | 1,368 |                                                 | TOTAL FAMILY LINUT MEMBERS        | 6.485          |  |
| OTHER            | 623   | CLICK HERE FOR CUMULATIVE                       | TOTAL FAMILY UNIT MEMBERS         | 0,463          |  |
| TOTAL            | 2,032 | MEMBERSHIP DATA                                 | FAMILY MEMBERS PAYING HAL<br>DUES | F 3,528        |  |

| _ | Members                                                     |        |            |        |        |                       |  |  |
|---|-------------------------------------------------------------|--------|------------|--------|--------|-----------------------|--|--|
|   | RESULTS FOR 2021-2022                                       |        |            |        |        |                       |  |  |
|   | QUARTER                                                     | MEMBER | GROWTH NET | MEMBER | GROWTH | DROPPED               |  |  |
|   |                                                             | J      | GOAL       | ACT    | UAL    | MEMBERS ACTUAL        |  |  |
|   |                                                             |        | 245        | 005    |        | (including transfers) |  |  |
|   | JULY/AUG/SEPT<br>OCT/NOV/DEC<br>JAN/FEB/MAR<br>APR/MAY/JUNE |        | 315        | 905    |        | 181                   |  |  |
|   |                                                             |        | 260        | 318    |        | 1,750                 |  |  |
|   |                                                             |        | 215        | 405    |        | 61                    |  |  |
|   |                                                             |        | 160        | 108    |        | 40                    |  |  |
|   |                                                             |        |            |        |        |                       |  |  |