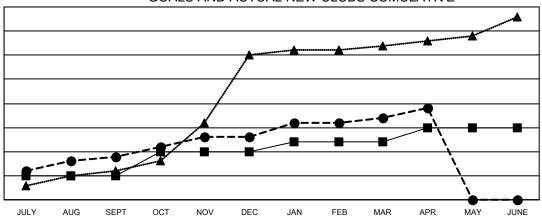

## GOALS AND ACTUAL NEW CLUBS CUMULATIVE

■ - CURRENT YEAR GOALS FOR NEW CLUBS

- ■ - CURRENT YEAR ACTUAL NEW CLUBS

- ▲ - LAST YEAR ACTUAL NEW CLUBS

## Multiple District 3231

| LOCATION: I | NDIA |
|-------------|------|
|-------------|------|

| Clubs                 |               |           |               |  |  |  |
|-----------------------|---------------|-----------|---------------|--|--|--|
| RESULTS FOR 2021-2022 |               |           |               |  |  |  |
| QUARTER               | NEW CLUB GOAL | NEW CLUBS | DROPPED CLUBS |  |  |  |
| JULY/AUG/SEPT         | 5             | 9         | 4             |  |  |  |
| OCT/NOV/DEC           | 5             | 4         | 2             |  |  |  |
| JAN/FEB/MAR           | 2             | 4         | 0             |  |  |  |
| APR/MAY/JUNE          | 3             | 2         | 0             |  |  |  |